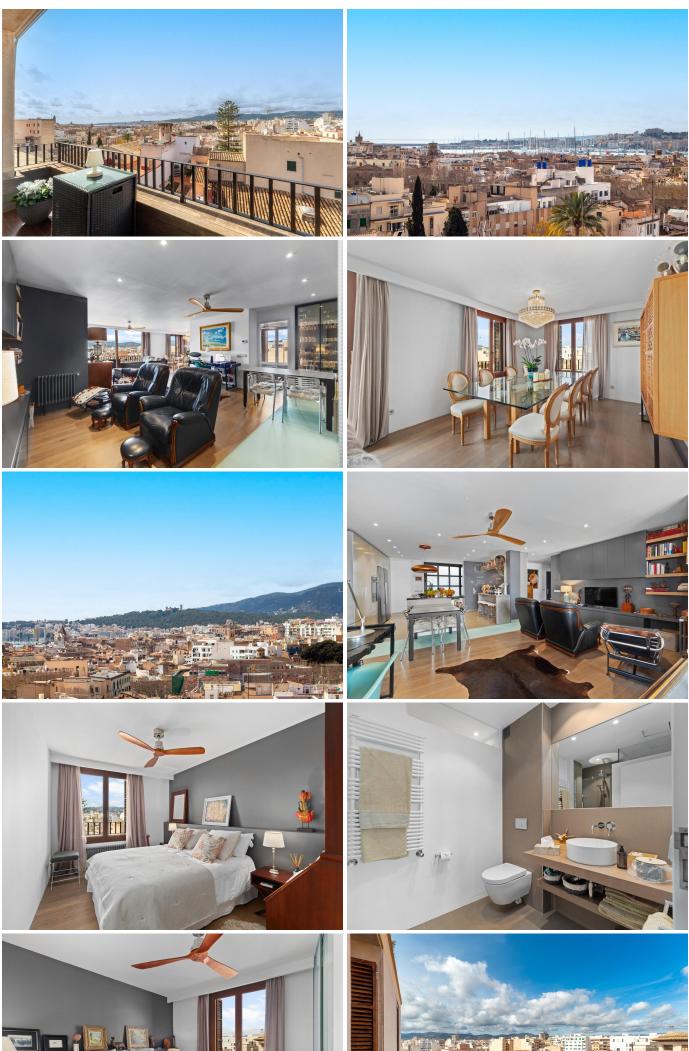

This large apartment completely renovated under a modern open concept interior design, is located in the heart of the historic center of Palma, in one of its most emblematic streets giving us magnificent views thanks to its elevated position to all this beautiful part of the city, to the sea and to the green hills where the Bellver Castle stands. Moderna

The large house is part of a well-kept building and includes a large garage space for two cars, an important extra in this part of the city that provides much more comfort, in addition to having a physical doorman and elevators. It has 197 m2 made with high quality materials in a design where Moderna meets classic. It is distributed in four bedrooms, all with en suite bathroom and a courtesy toilet. A large diaphanous space full of light welcomes the areas of hall, living room, dining room and kitchen that integrates perfectly into the environment provided with all appliances, large central island plenty of storage capacity. The views from this large space are magnificent and are enhanced by the wonderful terrace which is accessed directly from the living-dining room.

The bedrooms are spacious cozy and stylish spaces. They come equipped with fitted wardrobes and the main one integrates a separate dressing area in addition to having access to another terrace.

"A great, Moderna and cozy house equipped with all the comforts in one of the main and most beautiful streets that form the center of Palma"

## FEATURES:

-Gas radiator heating, ceiling fans, parquet floors, aluminum/climalit, fitted wardrobes, dressing room

-Integrated equipped kitchen, osmosis system, water delcalcifier.

-Terraces, garage for two cars.

#### LOCATION:

-Sea views, downtown area, next to restaurants, next to shops, next to all services.