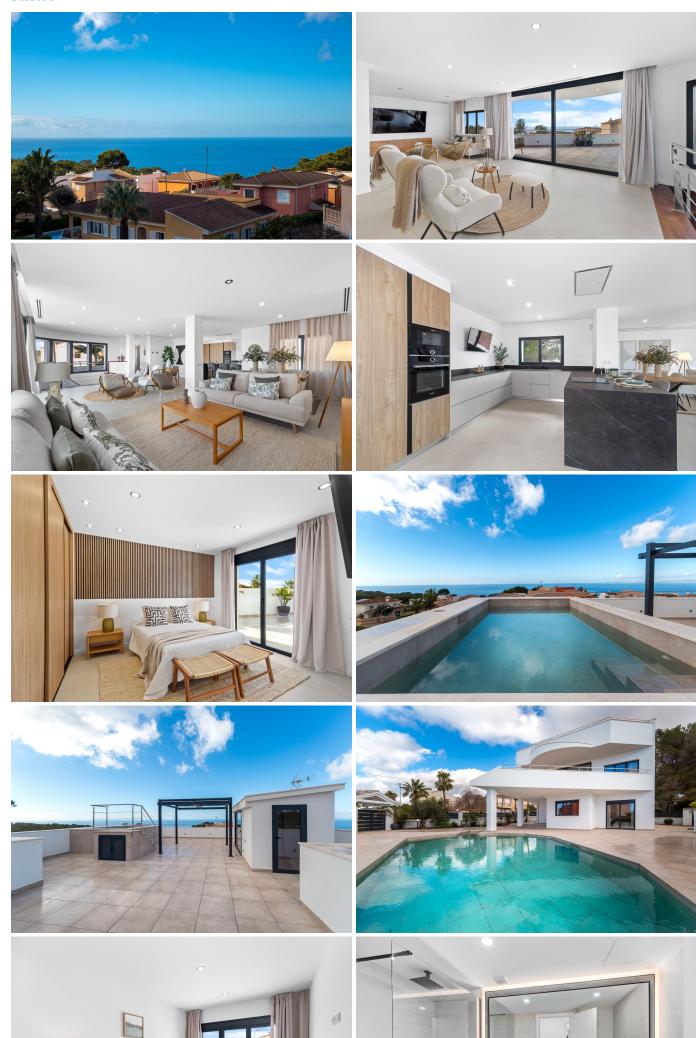

## Description

This fantastic contemporary style villa has been designed to take advantage of the light and improve the sea views that bathes the coast of Llucmajor corresponding to the area of Badía Blava, an urbanization with a spectacular viewpoint that takes us directly to plunge into crystal clear waters within an impressive landscape. Palma is just 20 minutes away, and the airport 15 min.

Located just two min. walking from an excellent beach, the villa rises facing south on a plot of 630 m2 occupying 320 m2 of surface distributed over two floors with elegant interiors completely renovated with high qualities and materials that provide warmth and modernity.

The ground floor is occupied by the rest area with the five bedrooms that give access to the exterior with a large terrace where the pool stands out as an ideal place to sunbathe and take a dip at any time of the day. On the upper floor we find a large living room and a spacious dining room-open and fully equipped kitchen. All this space has huge windows that fill it with light and that give direct access to a terrace allowing you to enjoy the beautiful sea views.

The property is culminated by a solarium that has a kitchen and another swimming pool created to be a space where you can enjoy the sea views in the best company.

It should be noted that the villa has a garage and storage space.

#### **FEATURES:**

- -Air conditioning hot/cold, underfloor heating, fitted wardrobes, aluminum / climalit.
- -Open equipped kitchen, laundry
- -Terraces, solarium, two swimming pools, outdoor kitchen in solarium, parking, storage room

### LOCATION:

-South facing, two min. from the beach, sea view, close to restaurants, close to shops, 20 min.de Palma, 15 min. from the airport.

Details

Double room 5

Bathrooms 3

Living space 320

Area plot 630